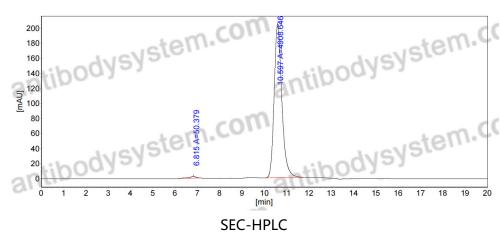

rotein 46/gp46 Antibody (SAb2286)

## Summary

Catalog No. RVV45302

Clone ID SAb2286

Host species Human

Species reactivity Human T-cell leukemia virus 1 (HTLV-1)

Form Liquid

Storage buffer 0.01M PBS, pH 7.4.

Concentration 1 mg/ml

Purity >95% as determined by SDS-PAGE.

**Clonality** Monoclonal

Isotype IgG1, kappa

**Applications** ELISA, Neutralization

Target Glycoprotein 46, gp46, env

**Purification** Protein A/G purified from cell culture supernatant.

Endotoxin level Please contact with the lab for this information.

Accession Q03817, P03381, P23064

Use a manual defrost freezer and avoid repeated freeze-thaw cycles.

Stability and Storage Store at 4°C short term (1-2 weeks). Store at -20°C 12 months. Store at -

80°C long term.



Note

For research use only.

## Data Image



The purity of this product is >95% as determined by SEC-HPLC.