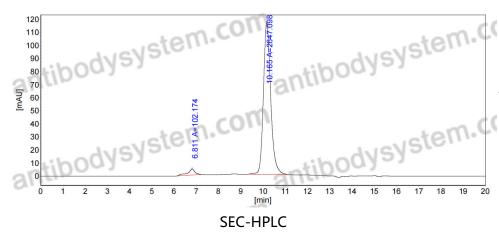

rotein 46/gp46 Antibody (SAb2285)

## Summary

Catalog No. RVV45301

Clone ID SAb2285

Host species Human

Species reactivity Human T-cell leukemia virus 1 (HTLV-1)

Form Liquid

Storage buffer 0.01M PBS, pH 7.4.

Concentration 1 mg/ml

Purity >95% as determined by SDS-PAGE.

**Clonality** Monoclonal

Isotype IgG1, kappa

**Applications** ELISA, Neutralization

Target Glycoprotein 46, gp46, env

**Purification** Protein A/G purified from cell culture supernatant.

Endotoxin level Please contact with the lab for this information.

Accession Q03817, P03381, P23064

Use a manual defrost freezer and avoid repeated freeze-thaw cycles.

Stability and Storage Store at 4°C short term (1-2 weeks). Store at -20°C 12 months. Store at -

80°C long term.



Note

For research use only.

## Data Image



The purity of this product is >95% as determined by SEC-HPLC.