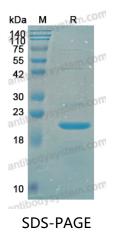

## Recombinant Human APBA1 Protein, N-His

| Summary                    |                                                                                                                                                                                              |
|----------------------------|----------------------------------------------------------------------------------------------------------------------------------------------------------------------------------------------|
| Catalog No.                | YHF93701                                                                                                                                                                                     |
| Alternative Names          | Amyloid-beta A4 precursor protein-binding family A member 1, MINT1,<br>Mint-1, APBA1, Neuron-specific X11 protein, Adapter protein X11alpha,<br>X11, Neuronal Munc18-1-interacting protein 1 |
| Form                       | Lyophilized                                                                                                                                                                                  |
| Storage buffer             | Lyophilized from a solution in PBS pH 7.4, 5% Trehalose, 2% Mannitol.                                                                                                                        |
| Purity                     | >90% as determined by SDS-PAGE.                                                                                                                                                              |
| Applications               | ELISA, Immunogen, SDS-PAGE, WB, Bioactivity testing in progress                                                                                                                              |
| Endotoxin level            | Please contact with the lab for this information.                                                                                                                                            |
| Expression system          | E. coli                                                                                                                                                                                      |
| Accession                  | Q02410                                                                                                                                                                                       |
| Protein length             | Glu453-Pro623                                                                                                                                                                                |
| Nature                     | Recombinant                                                                                                                                                                                  |
| Predicted molecular weight | 21.22 kDa                                                                                                                                                                                    |
| Stability and Storage      | Use a manual defrost freezer and avoid repeated freeze thaw cycles. Store at 2 to 8°C for one week. Store at -20 to -80°C for twelve months from the date of receipt.                        |
| Reconstitution             | Reconstitute in sterile water for a stock solution.                                                                                                                                          |
| Species                    | Homo sapiens (Human)                                                                                                                                                                         |

## Data Image

SDS-PAGE for Recombinant Human APBA1 Protein