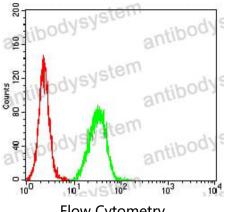

## Data Image

Flow Cytometry

Western blot

Flow cytometric analysis of Hela cells using SAG2 mouse mAb (green) and negative control (red).

Western blot analysis using SAG2 mouse mAb against SW480 (1), A431 (2), and K562 (3) cell lysate.