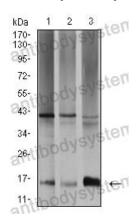

## Data Image

Flow Cytometry

Western blot

Flow cytometric analysis of Hela cells using SAG2 mouse mAb (green) and negative control (red).

Western blot analysis using SAG2 mouse mAb against SW480 (1), A431 (2), and K562 (3) cell lysate.