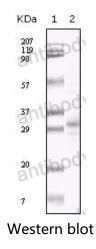

## Data Image

Western blot analysis using KSHV ORF26 mouse mAb against TPA induced BCBL-1 cell lysate.