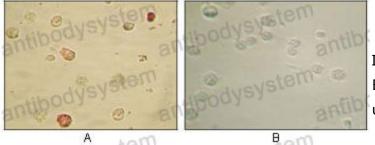

## Data Image

Immunohistochemical

Immunocytochemistry analysis of TPA induced BCBL-1 cells (A) and uninduced BCBL-1 cells (B) using KSHV ORF45 mouse mAb with AEC staining.