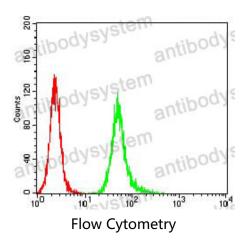

## Data Image

Flow cytometric analysis of Hela cells using NS1 mouse mAb (green) and negative control (red).