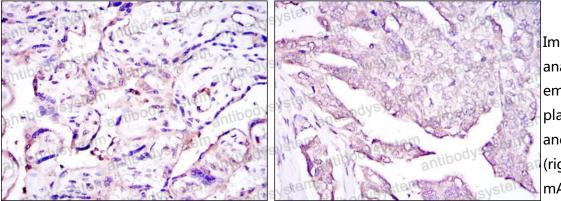

## Data Image

Immunohistochemical analysis of paraffinembedded human placenta tissues (left) and ovarian cancer (right) using E7 mouse mAb with DAB staining.

Immunohistochemical