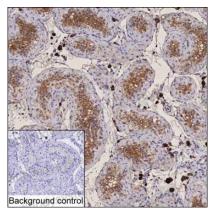

## Data Image

**Immunohistochemical** 

IHC-P analysis of testis tissue by VMP1 antibody (RHP08502). IHC-P was performed using sections of the formalin-fixed paraffin-embedded testis tissue; Result: Cells in tubules are positively stained at the cytoplasm and cell membrane.