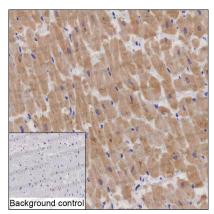

## Data Image

**Immunohistochemical** 

IHC-P analysis of heart muscle tissue by STX8 antibody (RHP08401). IHC-P was performed using sections of the formalin-fixed paraffin-embedded heart muscle tissue; Result: Cardiomyocytes are positively stained at the cytoplasm.