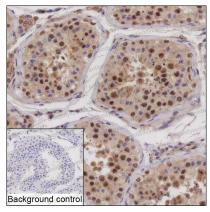

## Data Image

**Immunohistochemical** 

IHC-P analysis of testis tissue by BABAM1 antibody (RHP08001). IHC-P was performed using sections of the formalin-fixed paraffin-embedded testis tissue; Result: Cells in seminiferous ducts are positively stained at the nuclei and cytoplasm.