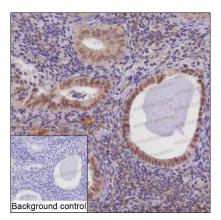

## Data Image

**Immunohistochemical** 

IHC-P analysis of endometrium tissue by MLH3 antibody (RHP07501). IHC-P was performed using sections of the formalin-fixed paraffin-embedded endometrium tissue; Result: Glandular cells and stromal cells are positively stained at the nuclei.