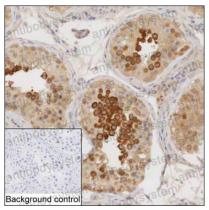

## Data Image

**Immunohistochemical** 

IHC-P analysis of testis tissue by LZTFL1 antibody (RHP06101). IHC-P was performed using sections of the formalin-fixed paraffin-embedded testis tissue;Result: Cells in seminiferous duct are positively stained at the cytoplasm.