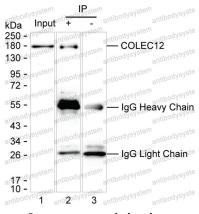

## Data Image

Immunoprecipitation

Lane 1: Raji lysate; Lane 2: COLEC12 immunoprecipitated from Raji lysate by RHP05303;Lane 3: The same as Lane 2 but use IgG isotype control antibody;Result: RHP05303 can immunoprecipitate COLEC12;