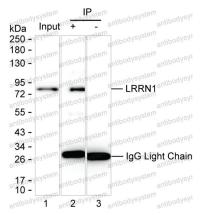

## Data Image

Immunoprecipitation

Western blot

Lane 1: SH-SY5Y lysate; Lane 2: LRRN1 immunoprecipitated from SH-SY5Y lysate by RHP05201;Lane 3: The same as Lane 2 but use IgG isotype control antibody; Result: RHP05201 can immunoprecipitate LRRN1;