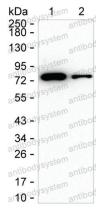

Western blot analysis using LRRN1 mouse mAb against SH-SY5Y lysate and brain lysate