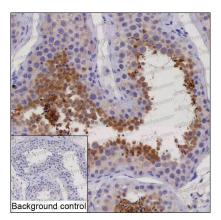

## Data Image

Immunohistochemical

IHC-P analysis of testis tissue by DPCD antibody (RHP05102). IHC-P was performed using sections of the formalin-fixed paraffin-embedded testis tissue; Result: Cells in seminiferous ducts are positively stained at the cytoplasm and cell membrane.