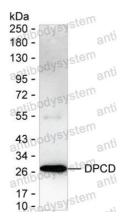

## **Summary**

Catalog No. RHP05101

Clone ID R4C84

Host species Mouse

Tested applications IP: 1:100-1:200, WB: 1:500-1:1000

Species reactivity Human, Mouse

Form Liquid

Storage buffer 0.01M PBS, pH 7.4, 0.05% Sodium Azide.

Concentration 1 mg/ml

Purity >95% as determined by SDS-PAGE.

**Clonality** Monoclonal

Isotype IgG2b

**Applications** IP, WB

Target DPCD, Protein DPCD

**Purification** Protein A/G purified from cell culture supernatant.

Endotoxin level Please contact with the lab for this information.

Accession Q9BVM2

Use a manual defrost freezer and avoid repeated freeze-thaw cycles.

Stability and Storage Store at 4°C short term (1-2 weeks). Store at -20°C 12 months. Store at -

80°C long term.

Note For research use only.



## Data Image



**Immunoprecipitation** 



Western blot

Lane 1: Mouse testis tissue lysate; Lane 2: DPCD immunoprecipitated from mouse testis tissue lysate by RHP05101;Lane 3: The same as Lane 2 but use IgG isotype control antibody ;Result: RHP05101 can immunoprecipitate DPCD;

Western blot analysis using DPCD mouse mAb against rat testis lysate