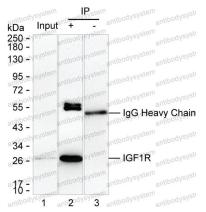

## Data Image

**Immunoprecipitation** 

Western blot

Lane 1: Mouse testis tissue lysate; Lane 2: DPCD immunoprecipitated from mouse testis tissue lysate by RHP05101;Lane 3: The same as Lane 2 but use IgG isotype control antibody ;Result: RHP05101 can immunoprecipitate DPCD;