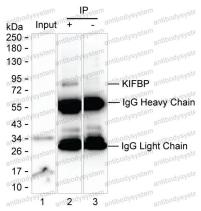

## Data Image

Immunoprecipitation

Lane 1: Mouse kidney tissue lysate; Lane 2: KIFBP immunoprecipitated from mouse kidney tissue lysate by RHP05003;Lane 3: The same as Lane 2 but use IgG isotype control antibody; Result: RHP05003 can immunoprecipitate KIFBP;