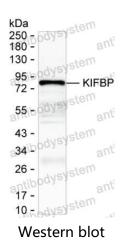

## Data Image

Western blot analysis using KIFBP mouse mAb against mouse kidney lysate