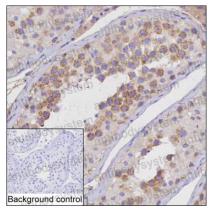

## Data Image

**Immunohistochemical** 

IHC-P analysis of testis tissue by CBLL2 antibody (RHP04701). IHC-P was performed using sections of the formalin-fixed paraffin-embedded testis tissue; Result: Cells in seminiferous duct are positively stained at the cytoplasm.