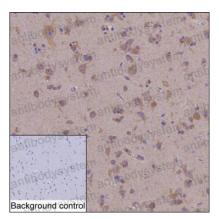

## Data Image

**Immunohistochemical** 

IHC-P analysis of brain tissue by PELI3 antibody (RHP02601). IHC-P was performed using sections of the formalin-fixed paraffin-embedded brain tissue; Result: Neuronal cells are positively stained at the cytoplasm and membrane.