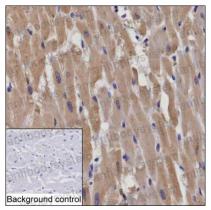

## Data Image

Immunohistochemical

IHC-P analysis of heart muscle tissue by RNF207 antibody (RHP02401). IHC-P was performed using sections of the formalin-fixed paraffin-embedded heart muscle tissue; Result: Cardiomyocytes are positively stained at the cytoplasm.