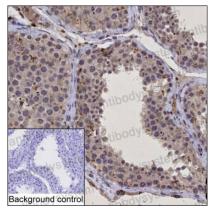

## Data Image

**Immunohistochemical** 

IHC-P analysis of testis tissue by SPDL1 antibody (RHP01301). IHC-P was performed using sections of the formalin-fixed paraffin-embedded testis tissue; Result: Cells in seminiferous ducts are positively stained at the cytoplasm and nuclei.