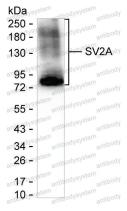

Mouse

Tested applications IHC: 1:50-1:250, IP: 1:100-1:200, WB: 1:500-1:1000

Species reactivity Human

Form Liquid

Storage buffer 0.01M PBS, pH 7.4, 0.05% Sodium Azide.

Concentration 1 mg/ml

**Purity** >95% as determined by SDS-PAGE.

**Clonality** Monoclonal

Isotype IgG2a

**Applications** IHC, IP, WB

Target SV2A, KIAA0736, Synaptic vesicle glycoprotein 2A

Purification Protein A/G purified from cell culture supernatant.

Endotoxin level Please contact with the lab for this information.

Accession Q7L0J3

Use a manual defrost freezer and avoid repeated freeze-thaw cycles.

Stability and Storage Store at 4°C short term (1-2 weeks). Store at -20°C 12 months. Store at -

80°C long term.

Note For research use only.



## Data Image



**Immunohistochemical** 



Immunoprecipitation



Western blot

IHC-P analysis of cerebral cortex tissue by anti-SV2A antibody (RHP00901). IHC-P was performed using sections of the formalin-fixed paraffinembedded cerebral cortex tissue; Result: Neuropil are positively stained.

Lane 1: Rat brain tissue lysate; Lane 2: SV2A immunoprecipitated from rat brain tissue lysate by RHP00901;Lane 3: The same as Lane 2 but use IgG isotype control antibody;Result: RHP00901 can immunoprecipitate SV2A;

Western blot analysis using mouse mAb against rat brain tissue lysate