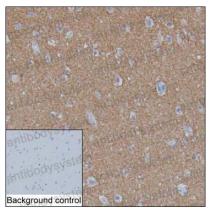

## Data Image

**Immunohistochemical** 

Immunoprecipitation

Western blot

IHC-P analysis of cerebral cortex tissue by anti-SV2A antibody (RHP00901). IHC-P was performed using sections of the formalin-fixed paraffinembedded cerebral cortex tissue; Result: Neuropil are positively stained.