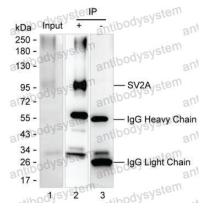

Lane 1: Rat brain tissue lysate; Lane 2: SV2A immunoprecipitated from rat brain tissue lysate by RHP00901;Lane 3: The same as Lane 2 but use IgG isotype control antibody;Result: RHP00901 can immunoprecipitate SV2A;