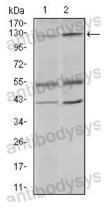

## Recombinant Proteins & Antibodies

Western blot

Western blot analysis using PIWIL4 mouse mAb against PC-3 (1)and PANC-1 (2) cell lysate.