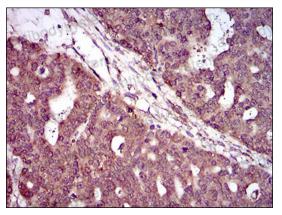

## Data Image

Flow cytometric analysis of HeLa cells using PIWIL4 mouse mAb(green) and negative control (purple)

Immunohistochemical analysis of paraffinembedded ovarian cancer tissues using PIWIL4 mouse mAb with DAB staining.