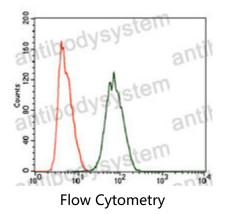

## Data Image

Flow cytometric analysis of HeLa cells using PIWIL4 mouse mAb(green) and negative control (purple)

Immunohistochemical analysis of paraffinembedded ovarian cancer tissues using PIWIL4 mouse mAb with DAB staining.