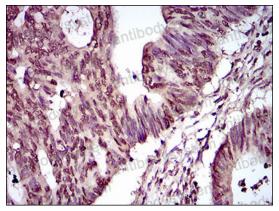

Immunohistochemical

**Immunohistochemical** 

Immunohistochemical analysis of paraffinembedded rectum cancer tissues using PIWIL4 mouse mAb with DAB staining.