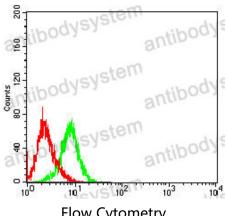

## Data Image

Flow Cytometry

Western blot

Flow cytometric analysis of PC-3 cells using SLC45A3 mouse mAb (green) and negative control (red).

Western blot analysis using SLC45A3 mouse mAb against LNcap (1), PC-3 (2), HepG2 (3), SMMC-7721 (4), and DU145 (5) cell lysate.