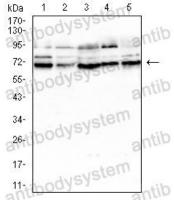

## Data Image

Flow Cytometry

Western blot

Flow cytometric analysis of PC-3 cells using SLC45A3 mouse mAb (green) and negative control (red).

Western blot analysis using SLC45A3 mouse mAb against LNcap (1), PC-3 (2), HepG2 (3), SMMC-7721 (4), and DU145 (5) cell lysate.