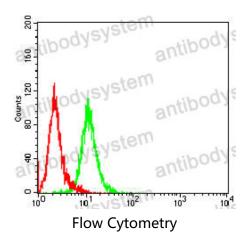

## Data Image

Flow cytometric analysis of HepG2 cells using NPM2 mouse mAb (green) and negative control (red).

Immunohistochemical

Immunohistochemical analysis of paraffinembedded human thyroid cancer tissues using NPM2 mouse mAb with DAB staining.