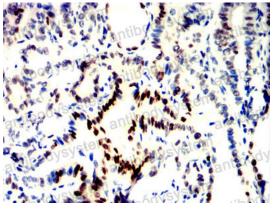

## Data Image

Flow cytometric analysis of HepG2 cells using NPM2 mouse mAb (green) and negative control (red).

Immunohistochemical

Immunohistochemical analysis of paraffinembedded human thyroid cancer tissues using NPM2 mouse mAb with DAB staining.