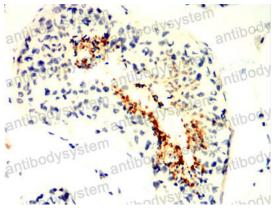

## Data Image

**Immunohistochemical** 

Immunohistochemical analysis of paraffinembedded human testis tissues using SPATA19 mouse mAb with DAB staining.