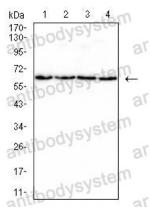

## Data Image

Flow cytometric analysis of HepG2 cells using SLC7A3 mouse mAb (green) and negative control (red).

Western blot

Western blot analysis using SLC7A3 mouse mAb against HepG2 (1), A431 (2), SMMC-7721 (3)and A549 (4) cell lysate.