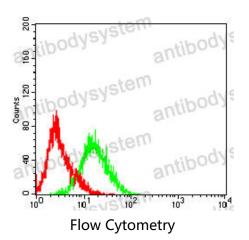

## Data Image

Flow cytometric analysis of HepG2 cells using SLC7A3 mouse mAb (green) and negative control (red).

Western blot

Western blot analysis using SLC7A3 mouse mAb against HepG2 (1), A431 (2), SMMC-7721 (3)and A549 (4) cell lysate.