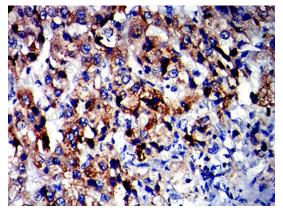

## Data Image

**Immunohistochemical** 

Immunohistochemical analysis of paraffinembedded human liver cancer tissues using DYRK4 mouse mAb with DAB staining.

**Immunohistochemical** 

Immunohistochemical analysis of paraffinembedded human pancreas tissues using DYRK4 mouse mAb with DAB staining.