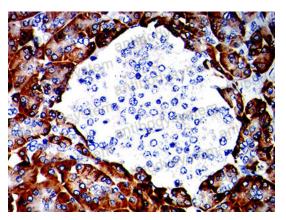

## Data Image

**Immunohistochemical** 

Immunohistochemical analysis of paraffinembedded human liver cancer tissues using DYRK4 mouse mAb with DAB staining.

**Immunohistochemical** 

Immunohistochemical analysis of paraffinembedded human pancreas tissues using DYRK4 mouse mAb with DAB staining.