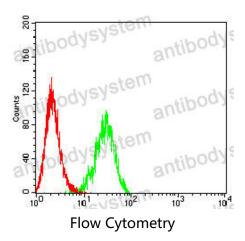

## Data Image

Flow cytometric analysis of K562 cells using RABEP2 mouse mAb (green) and negative control (red).