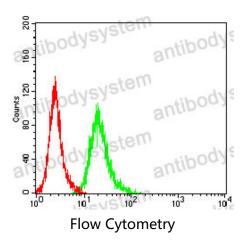

## Data Image

Flow cytometric analysis of Hela cells using AMBRA1 mouse mAb (green) and negative control (red).