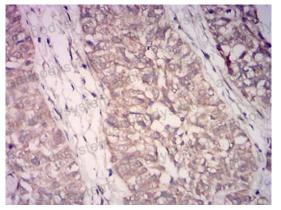

## Data Image

Flow cytometric analysis of Hela cells using WDFY3 mouse mAb (green) and negative control (red).

**Immunohistochemical** 

Immunohistochemical analysis of paraffinembedded human bladder cancer tissues using WDFY3 mouse mAb with DAB staining.