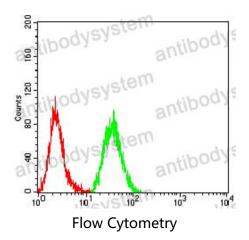

## Data Image

Flow cytometric analysis of Hela cells using WDFY3 mouse mAb (green) and negative control (red).

**Immunohistochemical** 

Immunohistochemical analysis of paraffinembedded human bladder cancer tissues using WDFY3 mouse mAb with DAB staining.