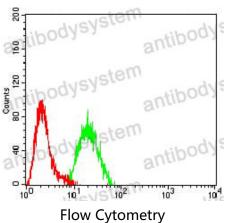

## Data Image

mouse mAb (green) and negative control (red).

Flow cytometric analysis of Hela cells using KMT2C