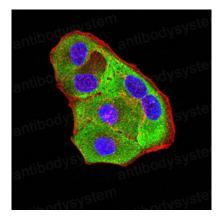

## Data Image

Flow cytometric analysis of Hela cells using P2RY8 mouse mAb (green) and negative control (red).

**Immunofluorescence** 

Immunofluorescence analysis of Hela cells using P2RY8 mouse mAb (green). Blue: DRAQ5 fluorescent DNA dye. Red: Actin filaments have been labeled with Alexa Fluor- 555 phalloidin.