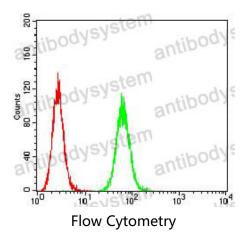

## Data Image

Flow cytometric analysis of Hela cells using P2RY8 mouse mAb (green) and negative control (red).

**Immunofluorescence** 

Immunofluorescence analysis of Hela cells using P2RY8 mouse mAb (green). Blue: DRAQ5 fluorescent DNA dye. Red: Actin filaments have been labeled with Alexa Fluor- 555 phalloidin.