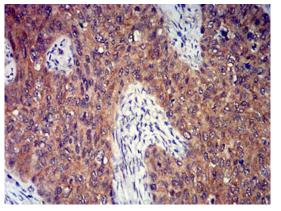

**Immunohistochemical** 

Immunohistochemical analysis of paraffinembedded human cervical cancer tissues using P2RY8 mouse mAb with DAB staining.