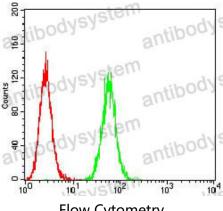

## Data Image

Flow Cytometry

Flow cytometric analysis of Hela cells using P2RY8 mouse mAb (green) and negative control (red).

Immunofluorescence

Immunofluorescence analysis of Hela cells using P2RY8 mouse mAb (green). Blue: DRAQ5 fluorescent DNA dye. Red: Actin filaments have been labeled with Alexa Fluor- 555 phalloidin.