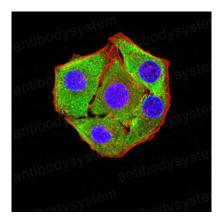

## Data Image

Flow Cytometry

Flow cytometric analysis of Hela cells using P2RY8 mouse mAb (green) and negative control (red).

Immunofluorescence

Immunofluorescence analysis of Hela cells using P2RY8 mouse mAb (green). Blue: DRAQ5 fluorescent DNA dye. Red: Actin filaments have been labeled with Alexa Fluor- 555 phalloidin.