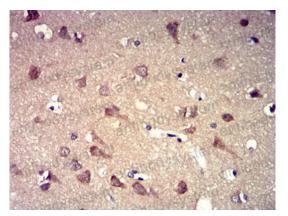

## Recombinant Proteins & Antibodies

Immunohistochemical

Immunohistochemical analysis of paraffinembedded human brain tissues using P2RY8 mouse mAb with DAB staining.