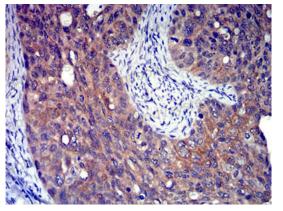

**Immunohistochemical** 

Immunohistochemical analysis of paraffinembedded human cervical cancer tissues using P2RY8 mouse mAb with DAB staining.