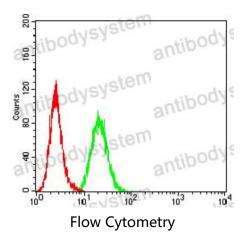

## Data Image

Flow cytometric analysis of HeLa cells using BCL2L10 mouse mAb (green) and negative control (red).