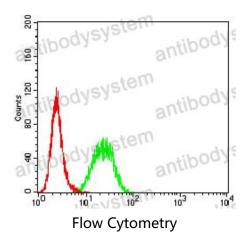

## Data Image

Flow cytometric analysis of Hela cells using BCL2L10 mouse mAb (green) and negative control (red).

Immunofluorescence

Immunofluorescence analysis of Hela cells using BCL2L10 mouse mAb (green). Blue: DRAQ5 fluorescent DNA dye. Red: Actin filaments have been labeled with Alexa Fluor- 555 phalloidin.