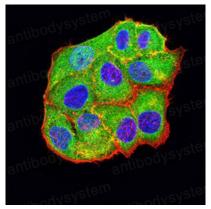

## Data Image

Flow cytometric analysis of Hela cells using BCL2L10 mouse mAb (green) and negative control (red).

Immunofluorescence

Immunofluorescence analysis of Hela cells using BCL2L10 mouse mAb (green). Blue: DRAQ5 fluorescent DNA dye. Red: Actin filaments have been labeled with Alexa Fluor- 555 phalloidin.