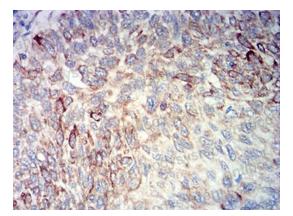

## Recombinant Proteins & Antibodies

Immunohistochemical

Immunohistochemical analysis of paraffinembedded human lung cancer tissues using BCL2L10 mouse mAb with DAB staining.

Immunohistochemical

Immunohistochemical analysis of paraffinembedded human cervical cancer tissues using BCL2L10 mouse mAb with DAB staining.