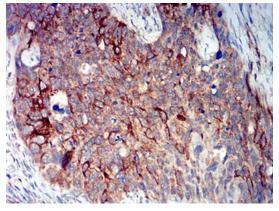

## Recombinant Proteins & Antibodies

Immunohistochemical

Immunohistochemical analysis of paraffinembedded human lung cancer tissues using BCL2L10 mouse mAb with DAB staining.

Immunohistochemical

Immunohistochemical analysis of paraffinembedded human cervical cancer tissues using BCL2L10 mouse mAb with DAB staining.