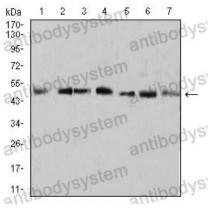

## Data Image

Western blot

Western blot analysis using KLF2 mouse mAb against A431 (1), U937 (2), NIH/3T3 (3), Raw264.7 (4), SPC-A-1 (5), SK-MES-1 (6), and MOLT4 (7) cell lysate.