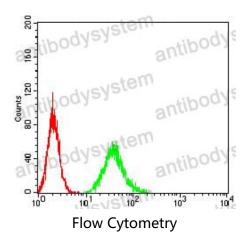

## Data Image

Flow cytometric analysis of A549 cells using DAPP1 mouse mAb (green) and negative control (red).