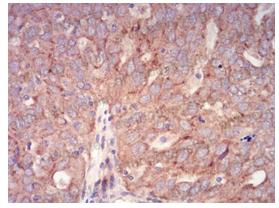

 $\bigtriangledown$ 

Recombinant Proteins & Antibodies

Immunohistochemical

Immunohistochemical analysis of paraffinembedded human ovarian cancer tissues using Rab6b mouse mAb with DAB staining.

Western blot