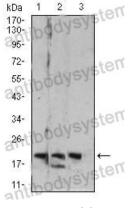

Western blot analysis using Rab6b mouse mAb against C6 (1), HT-29 (2), and PC-12 (3) cell lysate.