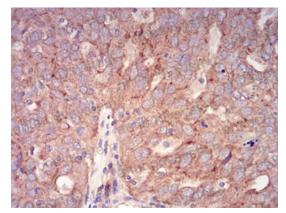

Immunohistochemical

Immunohistochemical analysis of paraffinembedded human lung cancer tissues using Rab6b mouse mAb with DAB staining.

Immunohistochemical

Immunohistochemical analysis of paraffinembedded human ovarian cancer tissues using Rab6b mouse mAb with DAB staining.

 $\bigtriangledown$ 

Recombinant Proteins & Antibodies

Immunohistochemical

Immunohistochemical analysis of paraffinembedded human ovarian cancer tissues using Rab6b mouse mAb with DAB staining.

Western blot