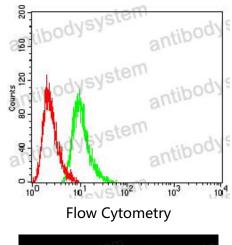

## Data Image

Flow cytometric analysis of Hela cells using Rab6b mouse mAb (green) and negative control (red).

Immunofluorescence

Immunofluorescence analysis of Hela cells using Rab6b mouse mAb (green). Blue: DRAQ5 fluorescent DNA dye. Red: Actin filaments have been labeled with Alexa Fluor- 555 phalloidin.