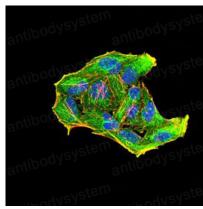

## Data Image

Flow cytometric analysis of Hela cells using Rab6b mouse mAb (green) and negative control (red).

Immunofluorescence

Immunofluorescence analysis of Hela cells using Rab6b mouse mAb (green). Blue: DRAQ5 fluorescent DNA dye. Red: Actin filaments have been labeled with Alexa Fluor- 555 phalloidin.