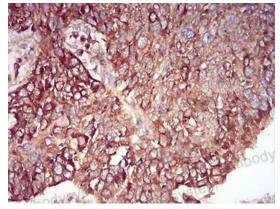

Immunohistochemical

Immunohistochemical analysis of paraffinembedded human lung cancer tissues using Rab6b mouse mAb with DAB staining.

Immunohistochemical

Immunohistochemical analysis of paraffinembedded human ovarian cancer tissues using Rab6b mouse mAb with DAB staining.

 $\bigtriangledown$ 

Recombinant Proteins & Antibodies

Immunohistochemical

Immunohistochemical analysis of paraffinembedded human ovarian cancer tissues using Rab6b mouse mAb with DAB staining.

Western blot