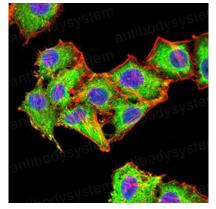

For research use only

Recombinant Proteins & Antibodies

Immunofluorescence

Immunofluorescence analysis of HepG2 cells using Rab6b mouse mAb (green). Blue: DRAQ5 fluorescent DNA dye. Red: Actin filaments have been labeled with Alexa Fluor- 555 phalloidin.