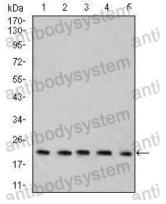

## Data Image

Immunohistochemical

Western blot

Immunohistochemical analysis of paraffinembedded human bladder cancer tissues using Rab6b mouse mAb with DAB staining.

Western blot analysis using Rab6b mouse mAb against C6 (1), SK-N-SH (2), HT-29 (3), PC-12 (4), and C6 (5) cell lysate.