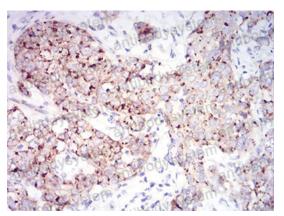

## Data Image

Immunohistochemical

Western blot

Immunohistochemical analysis of paraffinembedded human bladder cancer tissues using Rab6b mouse mAb with DAB staining.

Western blot analysis using Rab6b mouse mAb against C6 (1), SK-N-SH (2), HT-29 (3), PC-12 (4), and C6 (5) cell lysate.