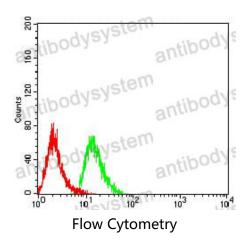

## Data Image

Flow cytometric analysis of Hela cells using MOB1A mouse mAb (green) and negative control (red).