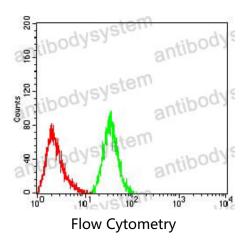

## Data Image

Flow cytometric analysis of Hela cells using PRDM14 mouse mAb (green) and negative control (red).