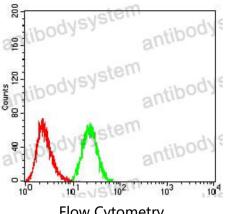

## Data Image

Flow Cytometry

Western blot

Flow cytometric analysis of A549 cells using PRDM14 mouse mAb (green) and negative control (red).

Western blot analysis using mouse mAb against HEK293 (1), A549 (2), and HepG2 (3) cell lysate.