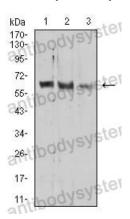

## Data Image

Flow Cytometry

Western blot

Flow cytometric analysis of A549 cells using PRDM14 mouse mAb (green) and negative control (red).

Western blot analysis using mouse mAb against HEK293 (1), A549 (2), and HepG2 (3) cell lysate.