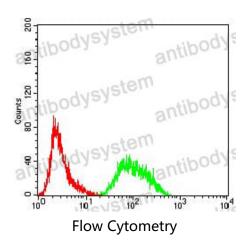

## Data Image

Flow cytometric analysis of Hela cells using PRDM4 mouse mAb (green) and negative control (red).