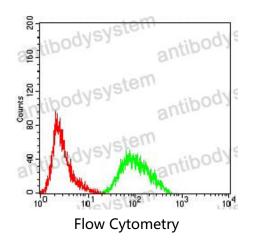

## Data Image

Flow cytometric analysis of HeLa cells using PRDM4 mouse mAb (green) and negative control (red).

**Immunohistochemical** 

Immunohistochemical analysis of paraffinembedded human liver cancer tissues using PRDM4 mouse mAb with DAB staining.