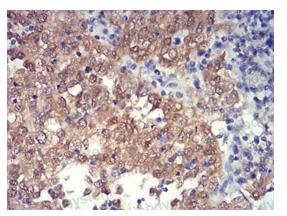

## Recombinant Proteins & Antibodies

Immunohistochemical

Immunohistochemical analysis of paraffinembedded human endometrial cancer tissues using PRDM4 mouse mAb with DAB staining.