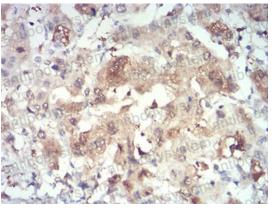

## Data Image

Flow cytometric analysis of HeLa cells using PRDM4 mouse mAb (green) and negative control (red).

**Immunohistochemical** 

Immunohistochemical analysis of paraffinembedded human liver cancer tissues using PRDM4 mouse mAb with DAB staining.