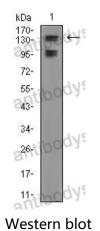

## Data Image

Flow Cytometry

Flow cytometric analysis of HeLa cells using FBXL10 mouse mAb (green) and negative control (red).

Western blot analysis using FBXL10 mouse mAb against A549 (1) cell lysate.