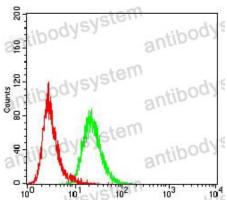

## Data Image

Flow Cytometry

Flow cytometric analysis of HeLa cells using FBXL10 mouse mAb (green) and negative control (red).

Western blot analysis using FBXL10 mouse mAb against A549 (1) cell lysate.