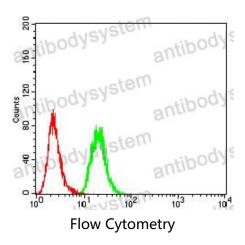

## Data Image

Flow cytometric analysis of MCF-7 cells using KDM5B mouse mAb (green) and negative control (red).