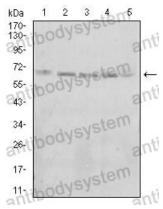

## Data Image

Flow cytometric analysis of A431 cells using KBTBD8 mouse mAb (green) and negative control (red).

Western blot

Western blot analysis using KBTBD8 mouse mAb against A431 (1), Jurkat (2), Hela (3), K562 (4), and HEK293 (5) cell lysate.