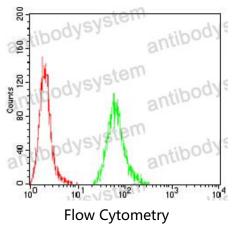

## Data Image

Flow cytometric analysis of A431 cells using KBTBD8 mouse mAb (green) and negative control (red).

Western blot

Western blot analysis using KBTBD8 mouse mAb against A431 (1), Jurkat (2), Hela (3), K562 (4), and HEK293 (5) cell lysate.